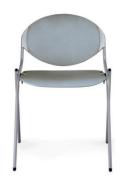

# **Item: 4 LEGS STACKABLE CHAIR**

The Ellisse collection was developed through technological progress and product flexibility. Ellisse is characterized by an original design that makes this chair suitable for any public spaces. The collection has a large range of solutions for materials, colors and accessories.

#### Frame:

Steel oval tube in charcoal or Ral 9006 aluminium anti-scratch epoxy varnished frame. Stackable chairs including with or without arms and writing tablets, except for the model with the large writing tablet for laptops. Linkable chairs in all versions with different ganging clip lenghts.

### Seat and backrest:

Seat and backrest finishes include or various polypropylene colors or beechwood; upholstered version with internal beechwood seat and backrest and fire retardant polyurethane padding. The backrests are in aluminium pressure die-casting.