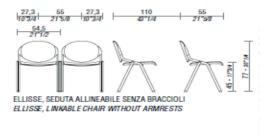

Ellisse offers different functional options: single or double armrest, right or left handed anti-panic writing tablet, large double movement writing tablet for laptops, and under-seat book rack.

#### Frame:

Steel oval tube in charcoal or Ral 9006 aluminium anti-scratch epoxy varnished frame. Stackable chairs including with or without arms and writing tablets, except for the model with the large writing tablet for laptops. Linkable chairs in all versions with different ganging clip lenghts.