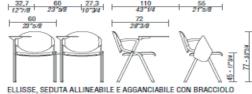

# **Item: 4 LEGS STACKABLE CHAIR**

The Ellisse collection was developed through technological progress and product flexibility. Ellisse is characterized by an original design that makes this chair suitable for any public spaces. The collection has a large range of solutions for materials, colors and accessories.

Ellisse offers different functional options: single or double armrest, right or left handed anti-panic writing tablet, large double movement writing tablet for laptops, and under-seat book rack.

#### Frame:

Steel oval tube in charcoal or Ral 9006 aluminium anti-scratch epoxy varnished frame. Stackable chairs including with or without arms and writing tablets, except for the model with the large writing tablet for laptops. Linkable chairs in all versions with different ganging clip lenghts.