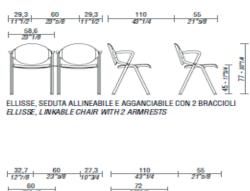

Ellisse offers different functional options: single or double armrest, right or left handed anti-panic writing tablet, large double movement writing tablet for laptops, and under-seat book rack.

#### Armrests:

Steel oval tube in charcoal or Ral 9006 aluminium anti-scratch epoxy varnished armrests with black polypropylene upper armrest.