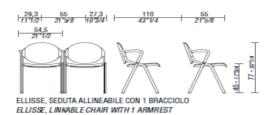

Ellisse offers different functional options: single or double armrest, right or left handed anti-panic writing tablet, large double movement writing tablet for laptops, and under-seat book rack.

#### Armrests:

Steel oval tube in charcoal or Ral 9006 aluminium anti-scratch epoxy varnished armrests with black polypropylene upper armrest.